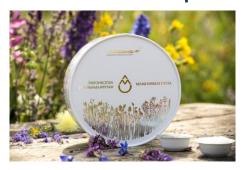

# **Product 1 - Natural Honey**

- Indicative pricing: different price depends on packaging
- Packaging size: different sizes and packaging (wooden barrels, jars, present boxes)
- Shelf-life: 12 or 36 months

# **Product 1 - Natural Honey**

Photo #1 of the product

Photo #3 of the product

Photo #5 of the product

Photo #2 of the product

Photo #4 of the product

Photo #6 of the product