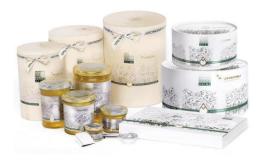

# **Product 1 - Natural Honey**

- Indicative pricing: different price depends on packaging
- Packaging size: different sizes and packaging (wooden barrels, jars, present boxes)
- Shelf-life: 12 or 36 months

# **Product 1 - Natural Honey**

Photo #1 of the product

Photo #3 of the product

Photo #5 of the product

Photo #2 of the product

Photo #4 of the product

Photo #6 of the product