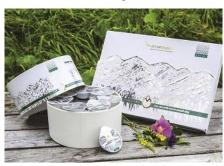

# **Product 1 - Natural Honey**

- Indicative pricing: different price depends on packaging
- Packaging size: different sizes and packaging (wooden barrels, jars, present boxes)
- Shelf-life: 12 or 36 months