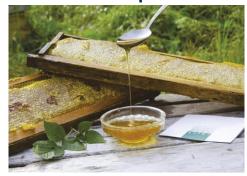

### **Features and benefits**

Lepsinsk is a village in the Alakol district of Almaty region in the mountains of the Dzungarian Alatau with a rich plant and animal world. The picturesque nature of the area was admired by many famous travelers, calling Lepsinsk "an emerald in the silver setting of snowy mountains". Beekeeping has been practiced here for 160 years already, and this is the main activity of the population. In the early 20th century hives were even depicted on the coat of arms of a county town. Local honey in the last century was regularly supplied to the royal table in St. Petersburg, and in 1913 was recognized as the standard of the best honey in the world.

Unsuccessfully forgotten glory useful product decided to return the local residents. In Lepsinsk in 2016 the plant "Lepsinskonimi" was built, on which gently poured the collected honey to bring to the table connoisseurs.